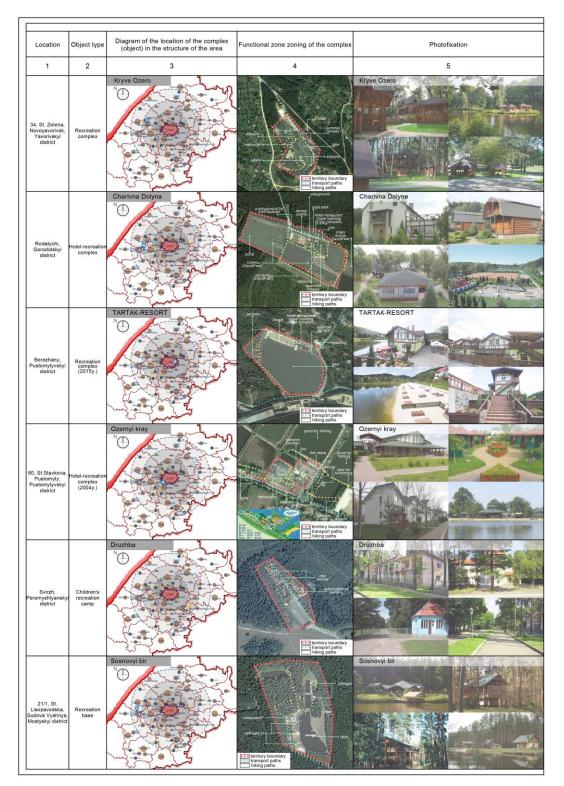

The object of the research is: recreational complexes that are located in the suburban zone of Lviv. 81 objects were identified on the territory. For the detailed analysis there were selected 12 complexes. Three main charachteristics were taken into account under their selection: the traffic intensity of holidaymakers, the size of the zones and the character of the building.

## 3. RESEARCH FEATURES OF THE ARCHITECTURAL AND LANDSCAPE ORGANIZATION OF RECREATIONAL OBJECTS

Fig. 2. Classification of recreational facilities in the suburban area of Lviv. Source: drawing by author