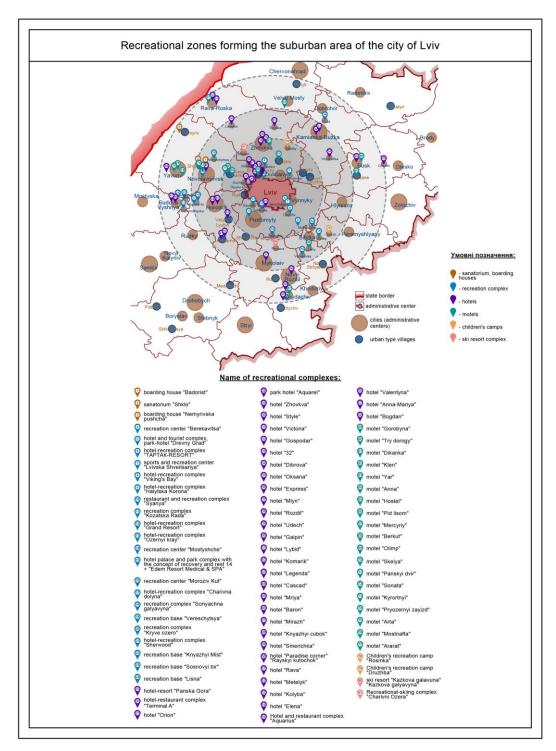

The object of the research is: recreational complexes that are located in the suburban zone of Lviv. 81 objects were identified on the territory. For the detailed analysis there were selected 12 complexes. Three main charachteristics were taken into account under their selection: the traffic intensity of holidaymakers, the size of the zones and the character of the building.

Fig. 1b. Recreation zones in the suburban area of Lviv. Source: drawing by author

Fig. 1c. Recreation zones in the suburban area of Lviv. Source: drawing by author

This type of location of urbanized and recreational systems is necessary to reduce transportation costs associated with travelling and rest of the population.

#### existing recreational objects and recreational infrastructure.

In the first zone of the suburban recreational zone of the city of Lviv, recreational objects are located unevenly. They are mainly concentrated around the suburban settlements: Vynnyky and Briukhovychy. These territories are the most popular places of recreation for residents of the regional center. The south-western part of the suburban zone is the best secured with recreational objects. [5]. At the same time, the insufficient number of recreational objects in the north-eastern direction from the city of Lviv attracts the attention. Analyzing the location of recreational objects relative to the routes of communication, we can conclude their transport position in the western part of the suburban zone is more advantageous compared with its eastern one.