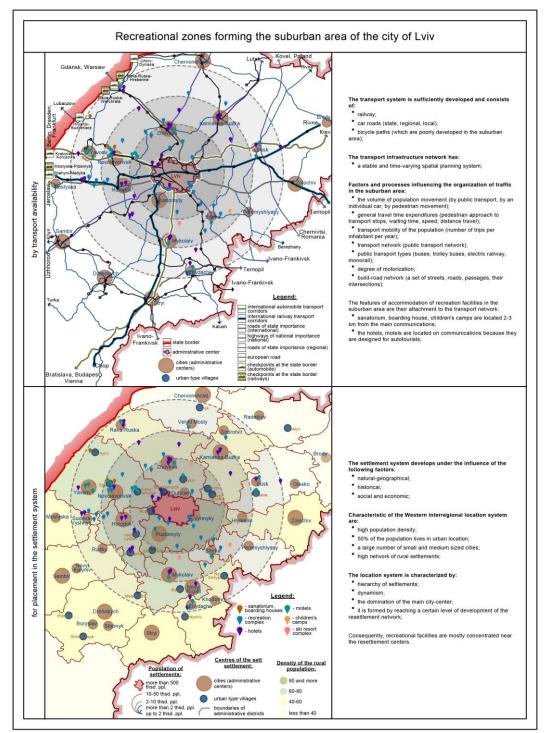

Fig. 1a. Recreation zones in the suburban area of Lviv. Source: drawing by author

#### <u>– existing transport network;</u>

The transport infrastructure is of particular importance, with which the recreational development of the territory practically begins. Without a developed transport and a balanced network of roads, the spatial interaction of recreational and urbanized systems is impossible. The transport accessibility of recreation increases the degree of integrity system of the "city" - recreation. The transport network should ensure a good connection with the main points of passenger and cargo creation traffic, in this connection the rational location of railway stations and car stations become actual.

The transport system should ensure the availability of various functional zones, the delivery of a resident population from the place of residence to places of rest.

#### existing recreational objects and recreational infrastructure.

In the first zone of the suburban recreational zone of the city of Lviv, recreational objects are located unevenly. They are mainly concentrated around the suburban settlements: Vynnyky and Briukhovychy. These territories are the most popular places of recreation for residents of the regional center. The south-western part of the suburban zone is the best secured with recreational objects. [5]. At the same time, the insufficient number of recreational objects in the north-eastern direction from the city of Lviv attracts the attention. Analyzing the location of recreational objects relative to the routes of communication, we can conclude their transport position in the western part of the suburban zone is more advantageous compared with its eastern one.

The second zone is recreationally active, the basic mass of recreational activitiy participants is concentrated in its limits. This territory is with an average level of urbanization, with average indicators of population density, with imperfect infrastructure of the territory.

The third zone is the peripheral, the zone of extinction of the influence of the nucleus and more local anomalies. This is mainly the territory of agro-industrial production and rural development, with low population density, insufficient level of development of industrial and socio-cultural infrastructure, but a fairly wooded area and a well-developed network of water resources. Such features of the peripheral zone let develop it as a recreational zone.