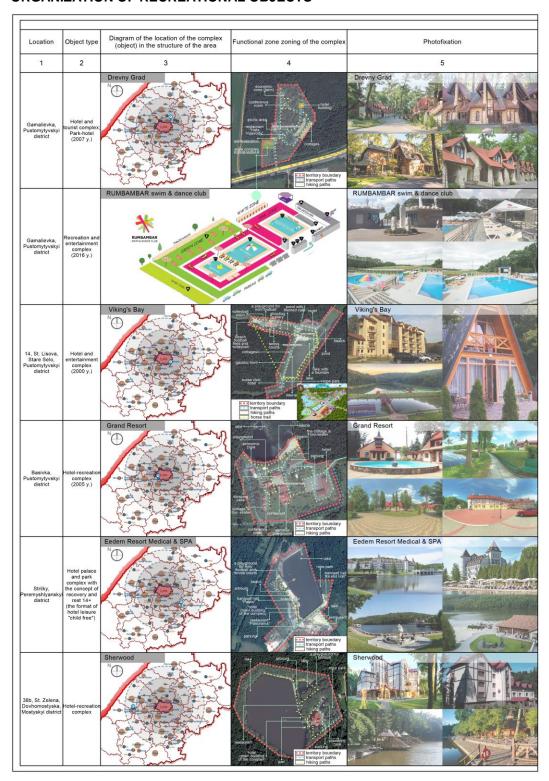

The object of the research is: recreational complexes that are located in the suburban zone of Lviv. 81 objects were identified on the territory. For the detailed analysis there were selected 12 complexes. Three main charachteristics were taken into account under their selection: the traffic intensity of holidaymakers, the size of the zones and the character of the building.

## 3. RESEARCH FEATURES OF THE ARCHITECTURAL AND LANDSCAPE ORGANIZATION OF RECREATIONAL OBJECTS

Fig. 2. Classification of recreational facilities in the suburban area of Lviv. Source: drawing by author