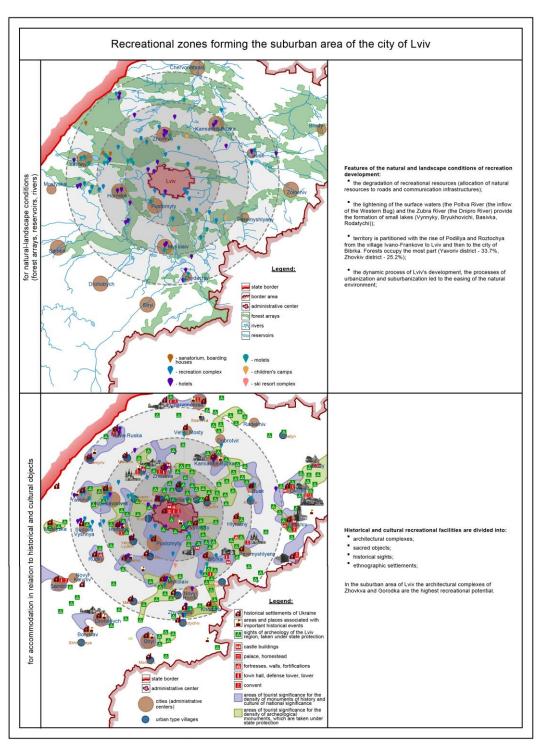

#### – natural-landscape conditions (forests, rivers, lakes, ponds);

In the suburban zone Yavoriv (33.7%), Zhovka (25.2%) and Pustomyty (17.4%) districts have the most of forests. A significant area of these forests has recreational and health importance. In particular, in the state enterprise "Lvivske", which covers mostly Pustomyty district, the total area of recreational and health forests has 12,300 ha. Their structure is represented by a green zone of cities and forests and parks territories.

Water resources used for bathing are represented by equipped ponds in the suburbs of Lviv (Vynnyky, Bryukhovychy), in Pustomyty district (Basivka, Davydiv, Lisnevychy villages), in Horodok district (Rodatychi village), in Yavoriv district (Vereshchytsia village). The equipped ponds are actively used in the suburbs of Stare selo (Pustomyty district) and in Strilky (Peremyshliany district), technical ponds in Zhovkivskiy district - Zashkiv village, Pustomyty district - Navariya village, as well as inundated quarries in Yasnyska village (Yavoriv district) and Zadorozhne village (Mykolaiiv district). On the availability of the present water objects can be divided into public, with controlled access and strictly regulated access [2]. The most suitable for swimming ponds are the part of holiday complexes or are leased or owned by private enterprises. Popular for amateur fishing are lakes and ponds in Yavoriv (Vereshchitsa, Maidan), Zhovkivskiy district (Zashkiv, Hamaliivka), Horodok district (Davydovychy) and Pustomytyvskiy district (Navaria).

#### – evailable historical, cultural, archaeological and architectural monuments;

They increase the recreational activity of the suburban zone, especially for cognitive types of recreation, the presence of objects and zones of the natural reserve fund. The largest concentration is in Zhovkivskiy district - (20515.6 hectares) reserves "Hryada", Zavadivskiy, Regional landscape park "Ravske Roztochia", Yavoriv - (8,731 ha) the reserve" Roztochia", Yavoriv National Park, as well as a number of facilities available in Pustomyty - (3121, 97 hectares) reserves "Lvivskiy", "Chortovi skaly", Horodok - (1206 hectares), the reserve "Lyubinsky", Peremyshlyanskiy - 934.55 ha, Mykolaiiv - 588.95 ha, Zolochyv - 309.95 ha.

Fig. 1b. Recreation zones in the suburban area of Lviv. Source: drawing by author

Fig. 1c. Recreation zones in the suburban area of Lviv. Source: drawing by author

This type of location of urbanized and recreational systems is necessary to reduce transportation costs associated with travelling and rest of the population.